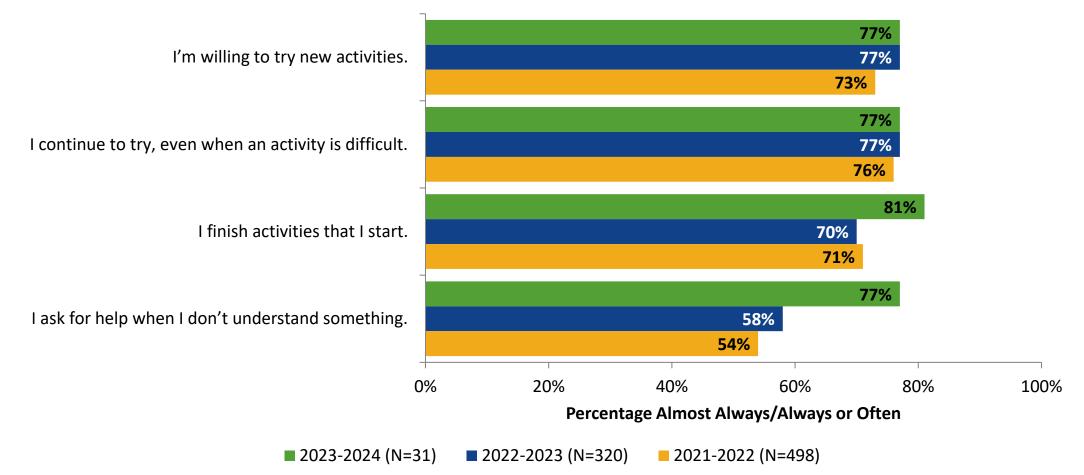

## **Grit: Comparison Over Time**

How frequently do you feel the following statements are true?