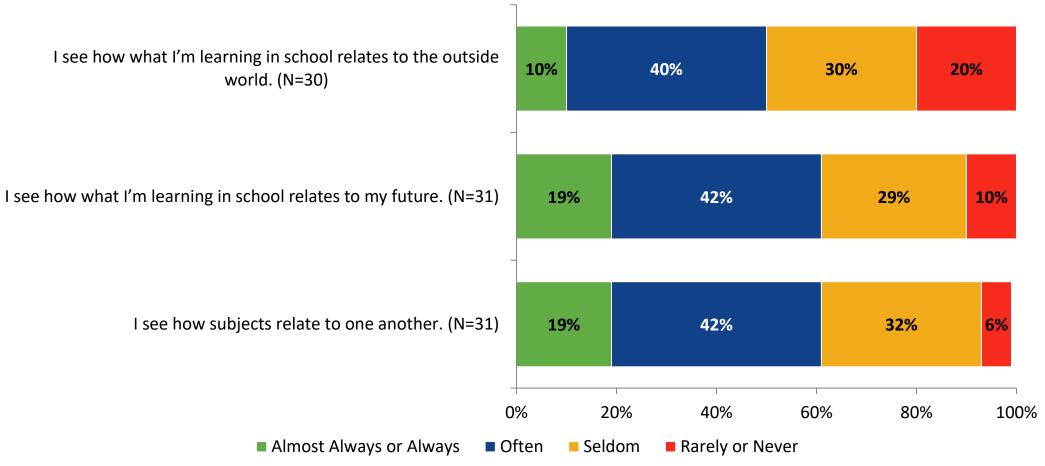

agree, Disagree, Don't Know

## **Like School**

How frequently do you feel the following statement is true?

#### Generally, I like school. (N=31)



K12 Insight 🜔

#### **Class Experience**

How frequently do you feel the following statements are true?



K12 Insight 🔵

## **Class Experience: Comparison Over Time**

How frequently do you feel the following statements are true?



## **Academic Support**

How frequently do you feel the following statements are true?



Answer options: Almost Always/Always, Often, Seldom, Rarely/Never

## **Academic Support: Comparison Over Time**

How frequently do you feel the following statements are true?



Answer options: Almost Always/Always, Often, Seldom, Rarely/Never

#### Relevance

How frequently do you feel the following statements are true?



## **Relevance: Comparison Over Time**

How frequently do you feel the following statements are true?



Answer options: Almost Always/Always, Often, Seldom, Rarely/Never

## **Self-Management**

How frequently do you feel the following statements are true?



K12 Insight 🔾

## **Self-Management: Comparison Over Time**

How frequently do you feel the following statements are true?





#### How frequently do you feel the following statements are true?

| I'm willing to try new activities. (N=31)                     | 26% | 52%                             | 19%      |
|---------------------------------------------------------------|-----|---------------------------------|----------|
| I continue to try, even when an activity is difficult. (N=31) | 35% | 42%                             | 1