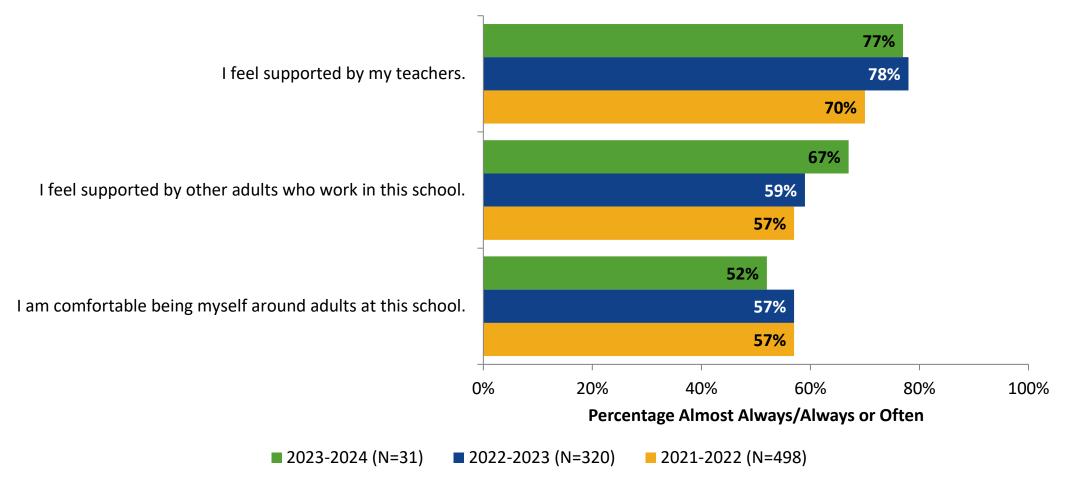

## **Relationships with Adults in School: Comparison Over Time**

How frequently do you feel the following statements are true?

Answer options: Almost Always/Always, Often, Seldom, Rarely/Never