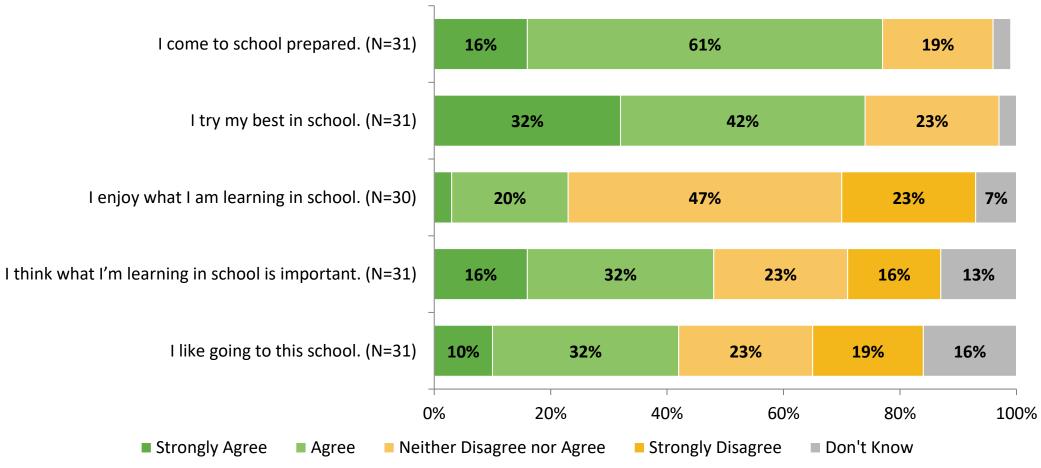

## **Overall Engagement**

Please rate how strongly you agree or disagree with the following statements.

K12 Insight 🜔