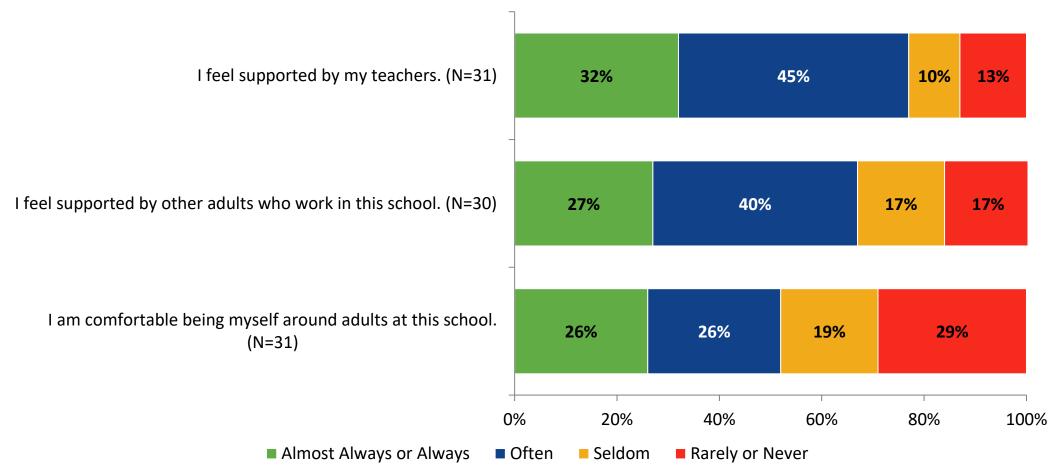

## **Relationships with Adults in School**

How frequently do you feel the following statements are true?

K12 Insight 🜔