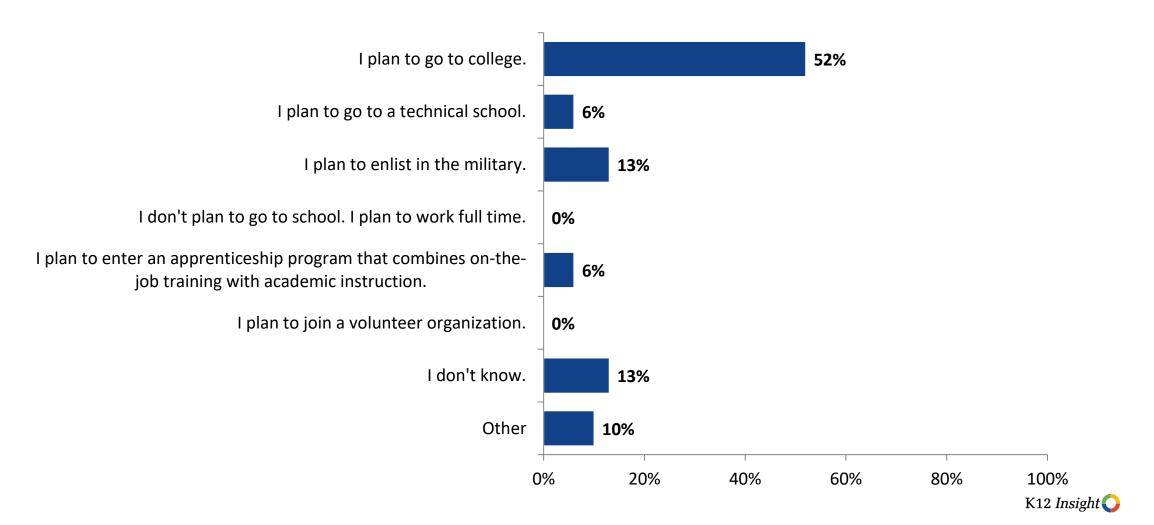

## **Plans After High School**

Which of the following best describes your plans for after high school? (N=31)