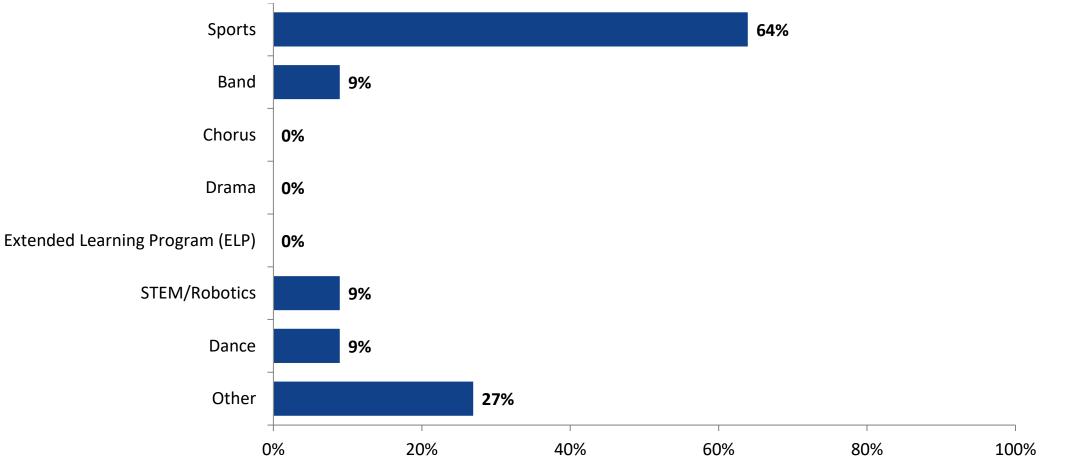

## **Participation in Extracurricular Activities**

Please select the extracurricular activities you participated in. (N=11)

Percentages added may exceed 100 since a participant may select more than one answer for this question. Note: Only students participating in extracurricular activities in the past year answered this question.

K12 Insight 🜔