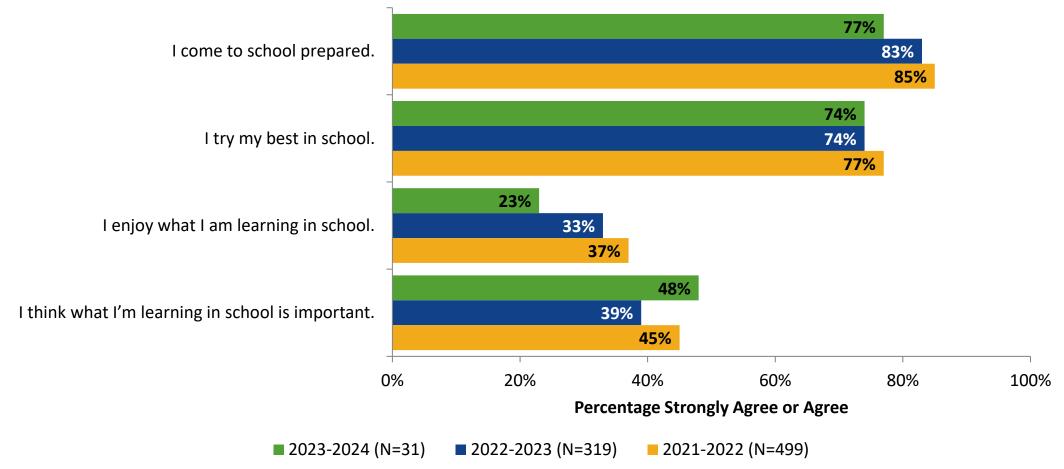

## **Overall Engagement: Comparison Over Time**

Please rate how strongly you agree or disagree with the following statements.

Answer options: Strongly Agree, Agree, Neither Agree nor Disagree, Disagree, Don't Know