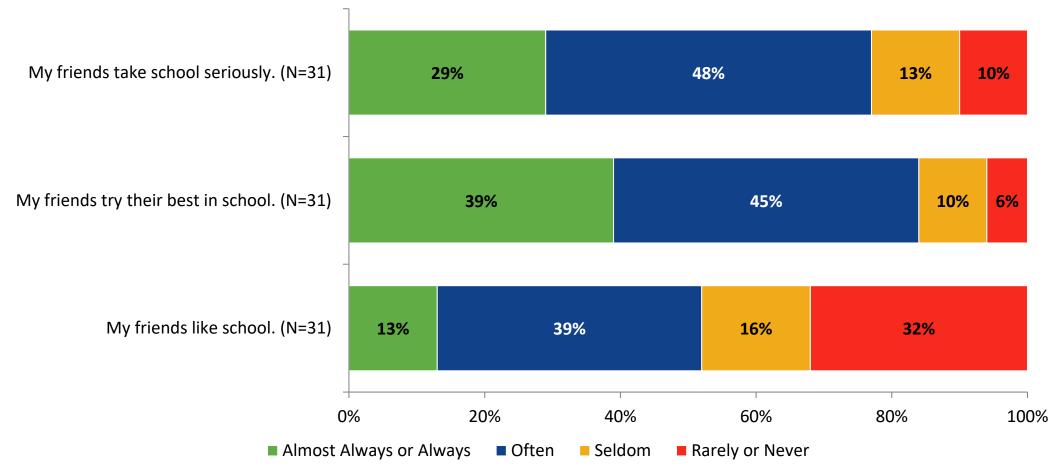

#### **Perceptions of Peers**

How frequently do you feel the following statements are true?

K12 Insight 🜔