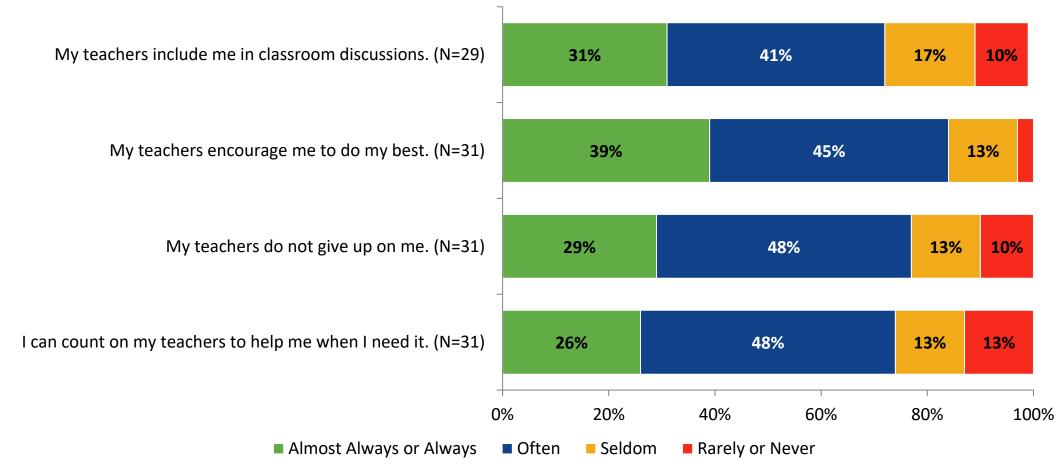

## **Academic Support**

How frequently do you feel the following statements are true?

Answer options: Almost Always/Always, Often, Seldom, Rarely/Never