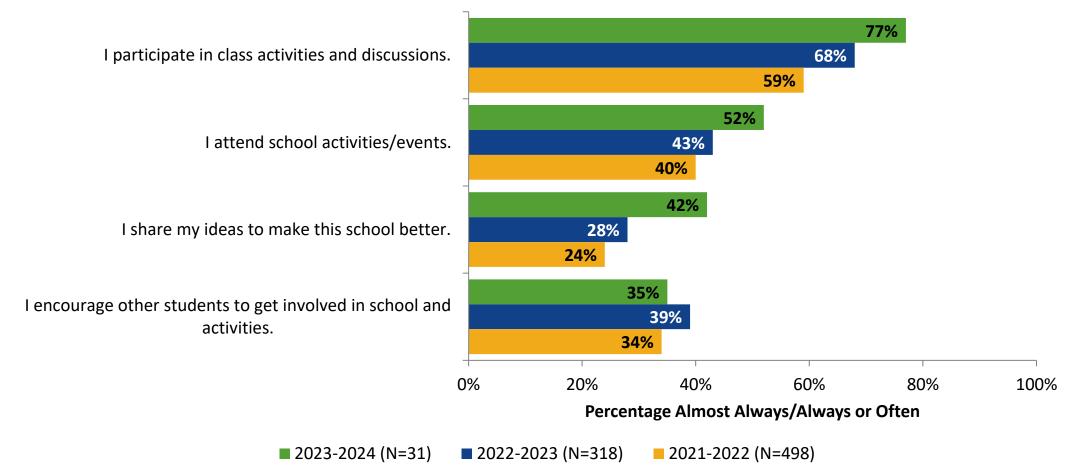

## **Involvement: Comparison Over Time**

How frequently do you feel the following statements are true?