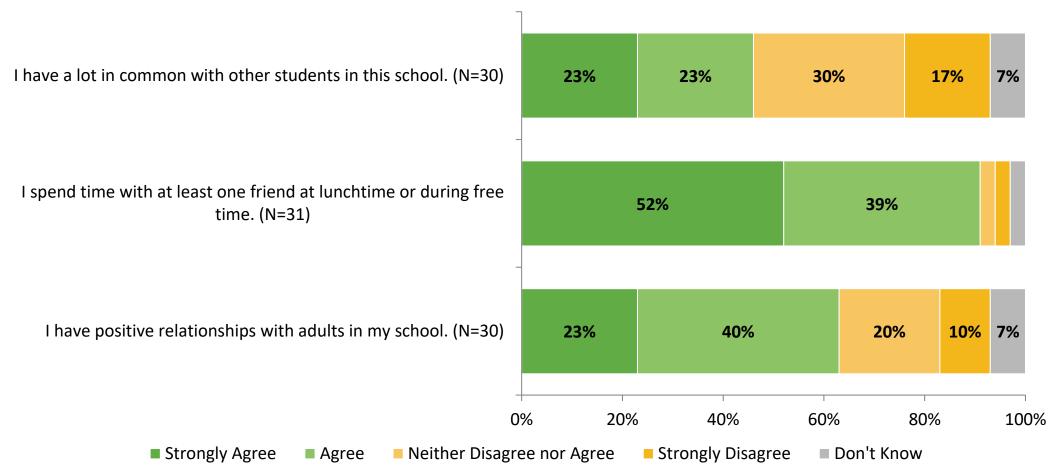

## **Overall Engagement (Continued)**

Please rate how strongly you agree or disagree with the following statements.

K12 Insight 🜔