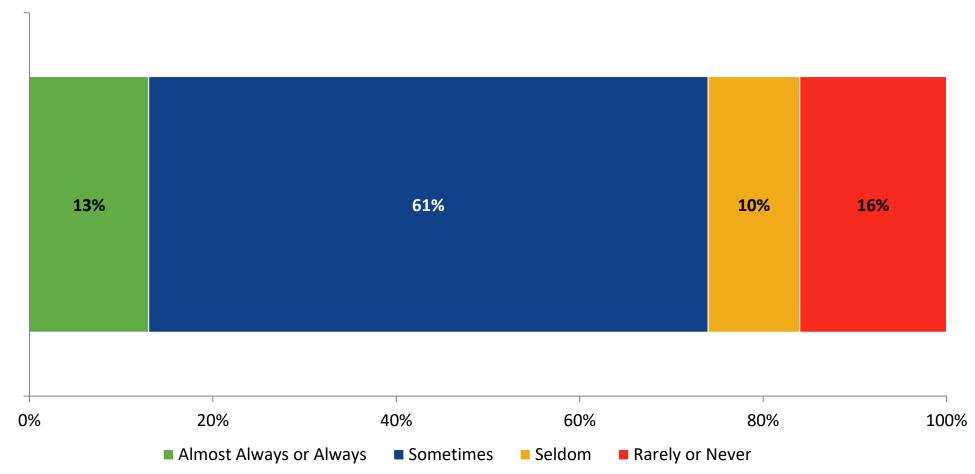

## **Like School**

How frequently do you feel the following statement is true?

#### Generally, I like school. (N=31)

K12 Insight 🜔