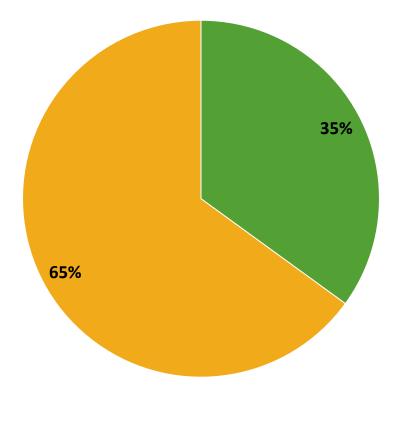

#### **Participation in Extracurricular Activities**

Did you participate in any extracurricular activities this school year? (N=31)