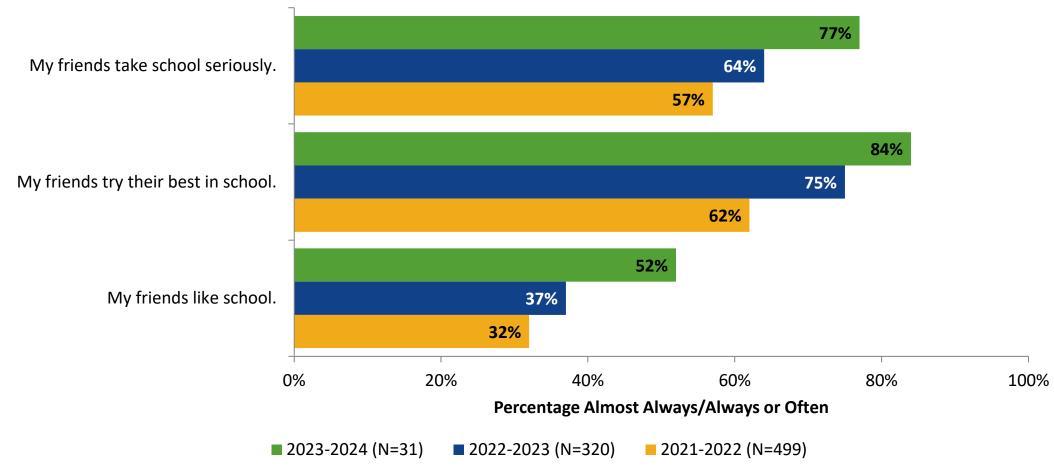

## **Perceptions of Peers: Comparison Over Time**

How frequently do you feel the following statements are true?