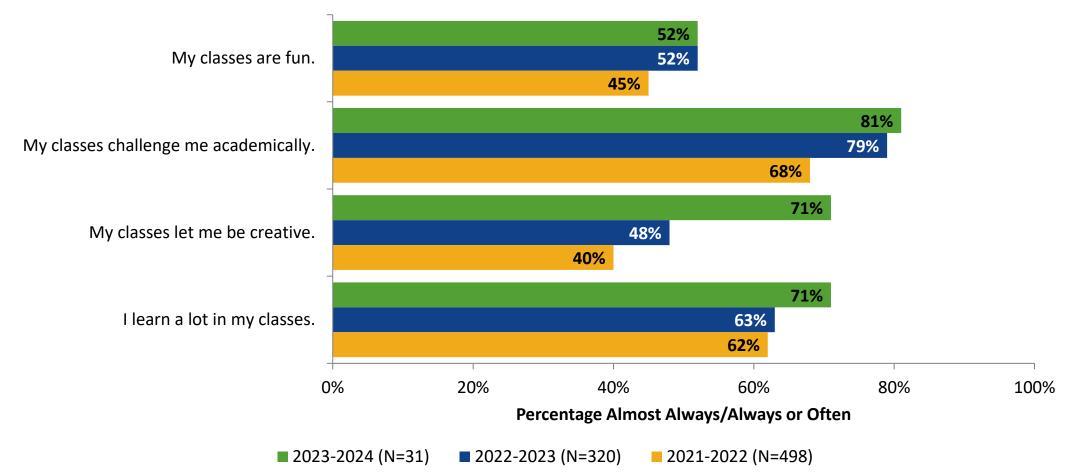

## **Class Experience: Comparison Over Time**

How frequently do you feel the following statements are true?