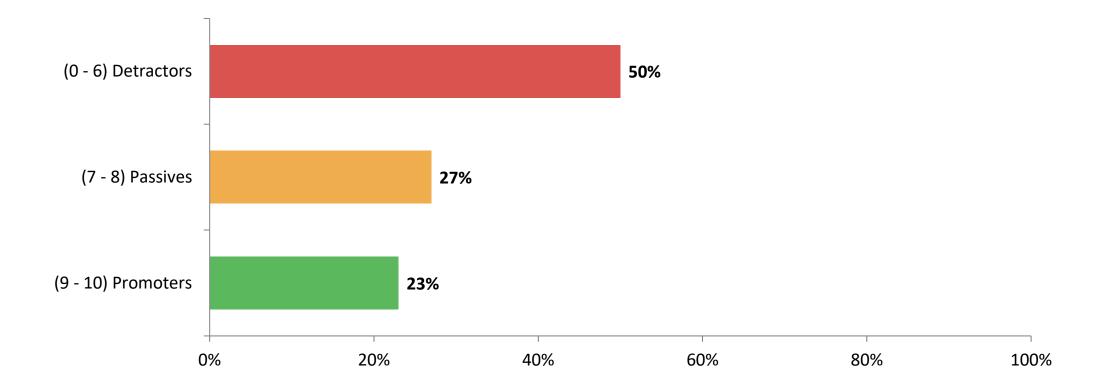

#### **School Net Promoter Score**

If you had a family member or friend moving to the area, how likely are you to recommend your school to them? (N=26)