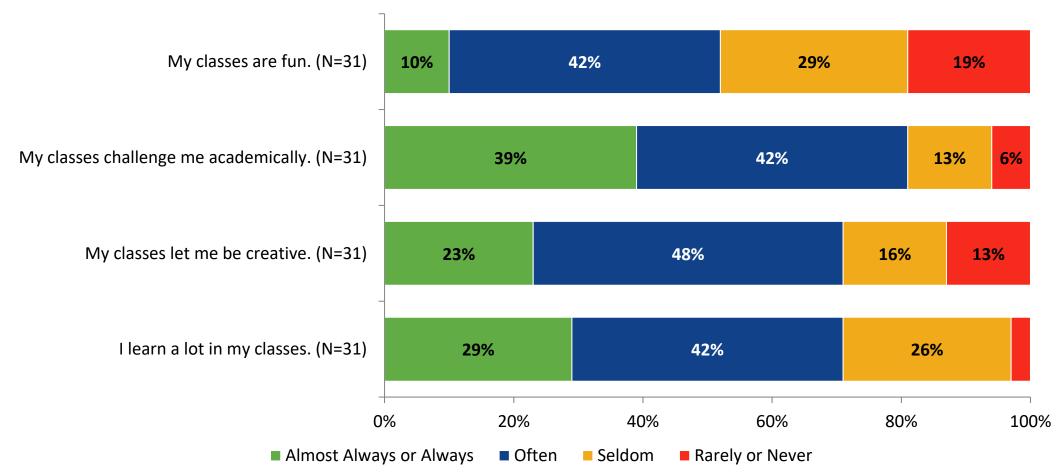

#### **Class Experience**

How frequently do you feel the following statements are true?

K12 Insight 🔵