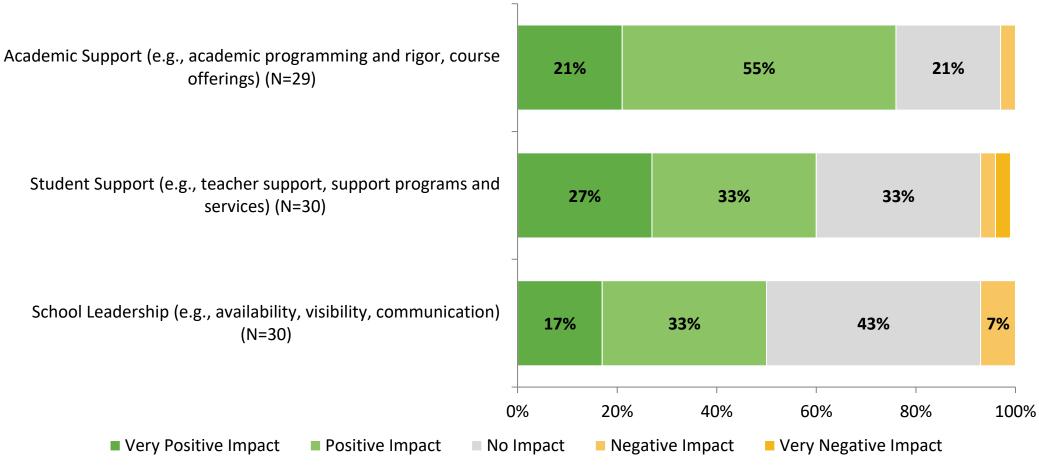

## **Factors Driving NPS**

How do each of the following impact the score you gave above?

## **Factors Driving NPS (Continued)**

How do each of the following impact the score you gave above?