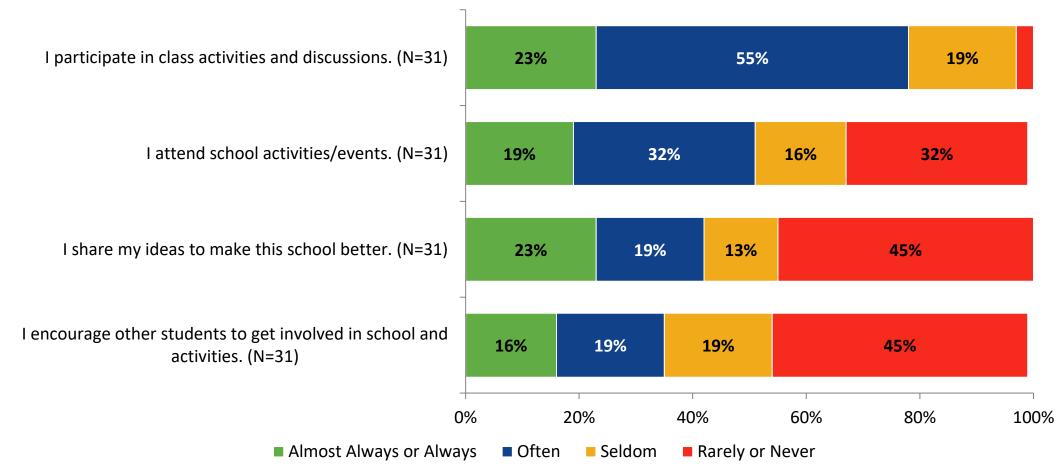

## **Involvement: Comparison Over Time**

How frequently do you feel the following statements are true?