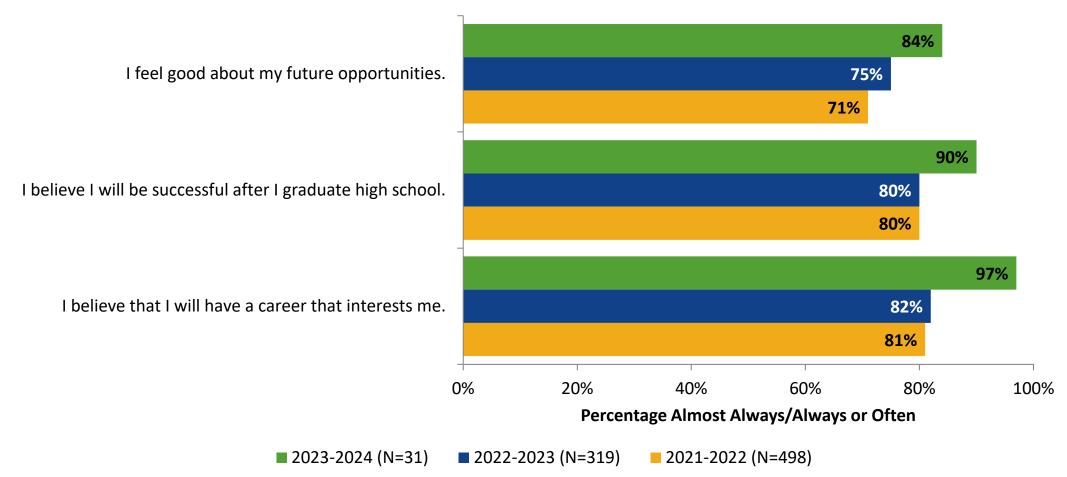

## **Future Goals: Comparison Over Time**

How frequently do you feel the following statements are true?