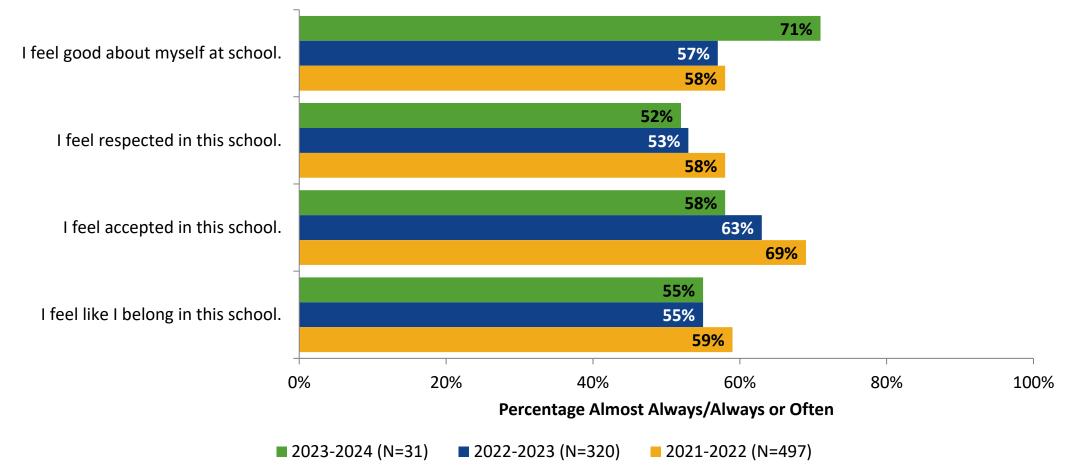

## **Acceptance: Comparison Over Time**

How frequently do you feel the following statements are true?