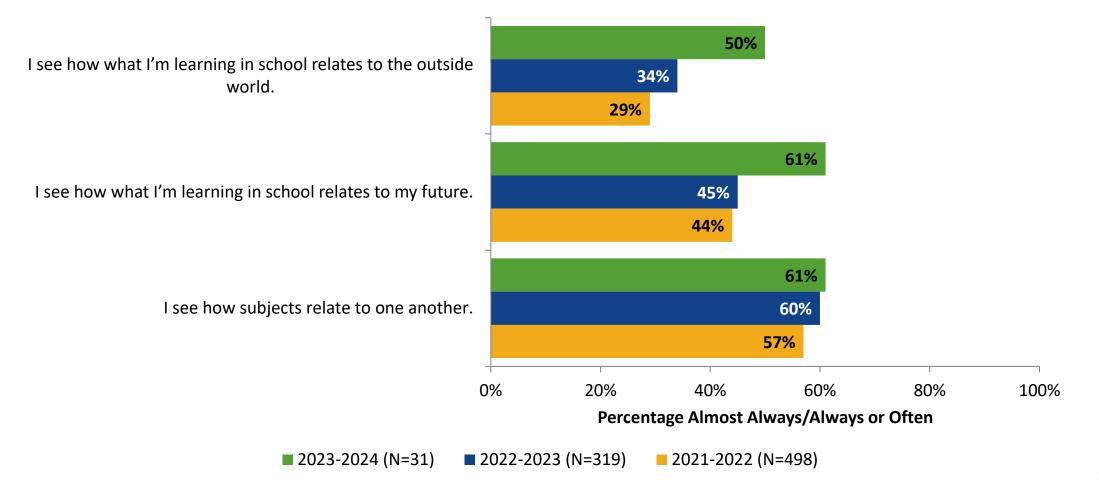

## **Relevance: Comparison Over Time**

How frequently do you feel the following statements are true?

Answer options: Almost Always/Always, Often, Seldom, Rarely/Never