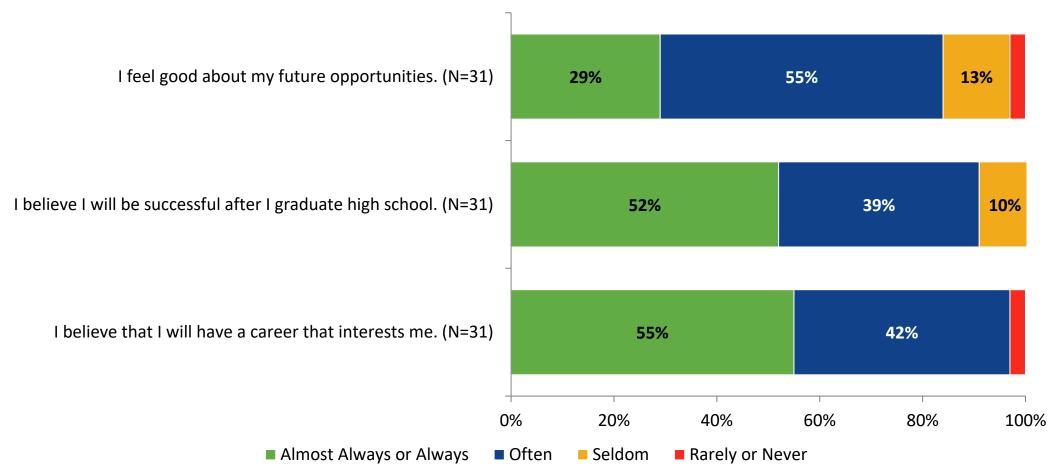

#### **Future Goals**

How frequently do you feel the following statements are true?

K12 Insight 🔾