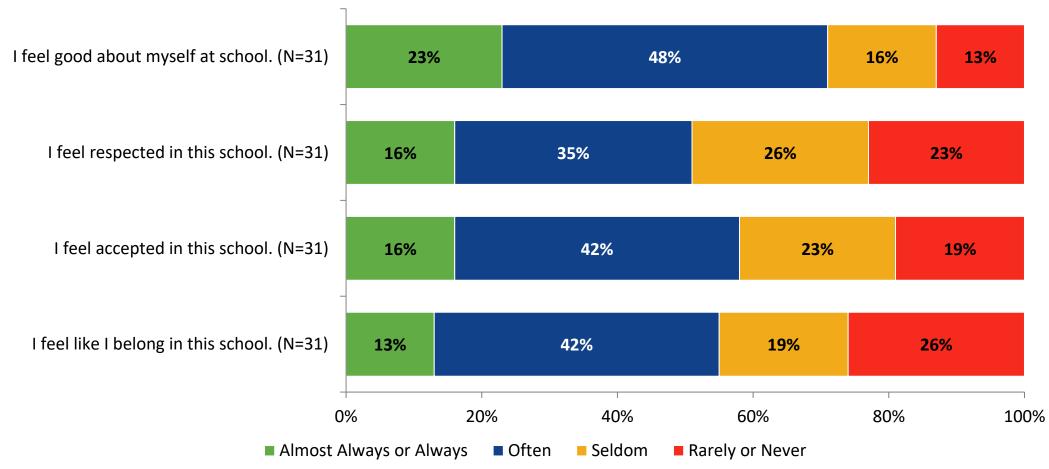

#### Acceptance

How frequently do you feel the following statements are true?

K12 Insight 🜔