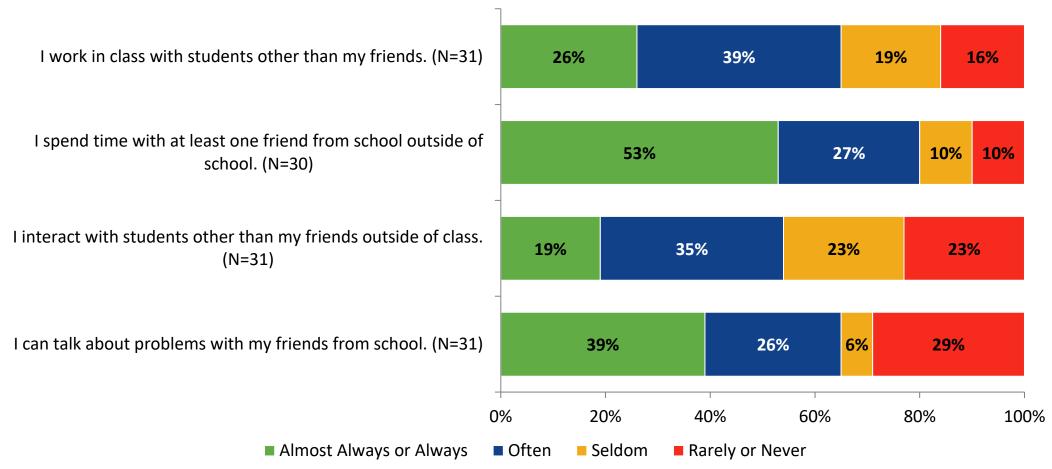

## **Relationships with Peers**

How frequently do you feel the following statement are true?

K12 Insight 🔾