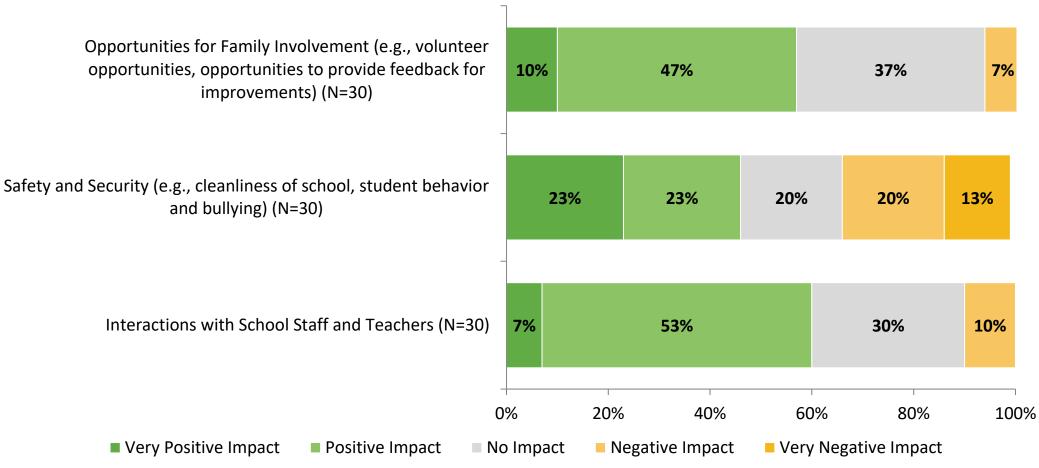

## **Factors Driving NPS**

How do each of the following impact the score you gave above?

## **Factors Driving NPS (Continued)**

How do each of the following impact the score you gave above?