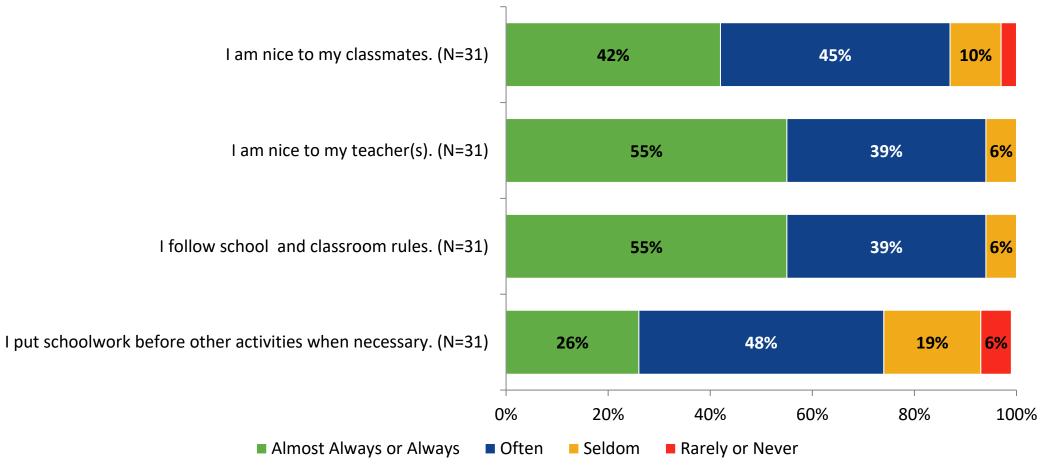

## **Self-Management**

How frequently do you feel the following statements are true?

K12 Insight 🔾