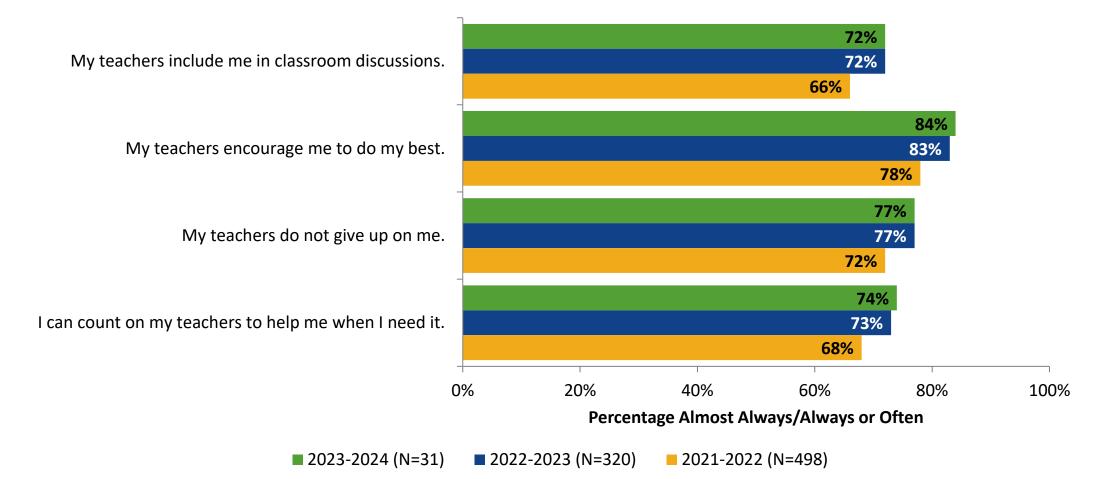

## **Relationships with Adults in School: Comparison Over Time**

How frequently do you feel the following statements are true?

Answer options: Almost Always/Always, Often, Seldom, Rarely/Never