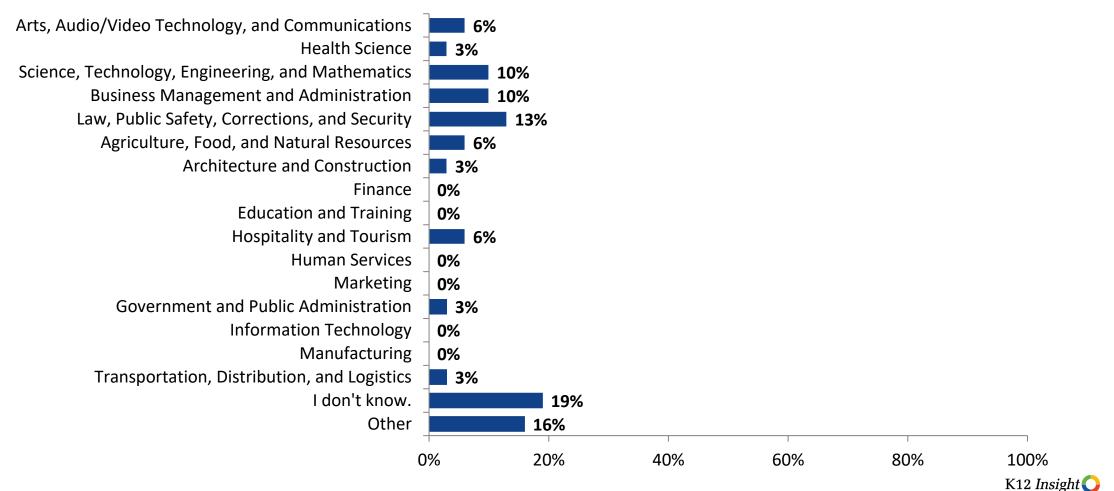

#### **Postsecondary Career Fields**

Which of the following career fields do you plan to pursue? (N=31)

703.542.9601 | www.k12insight.com