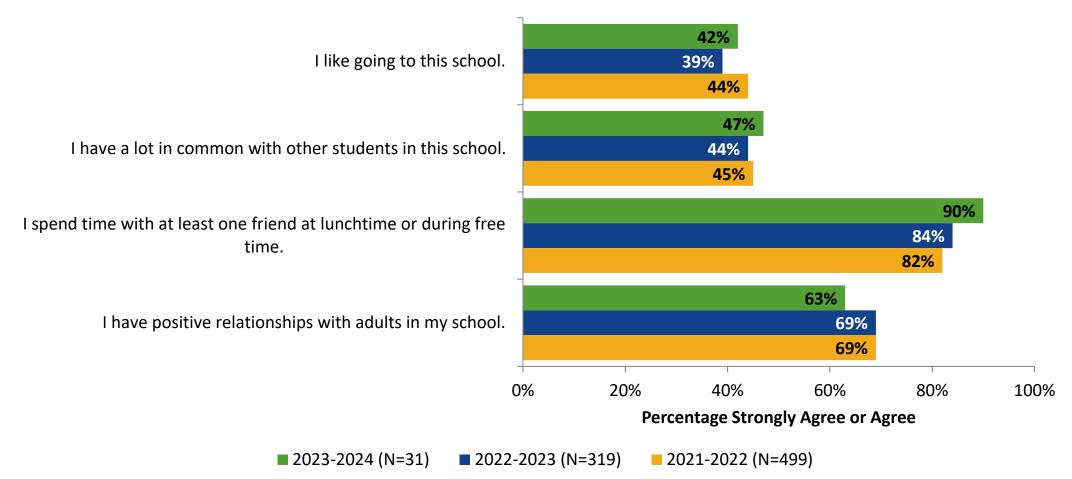

## **Overall Engagement: Comparison Over Time (Continued)**

Please rate how strongly you agree or disagree with the following statements.

Answer options: Strongly Agree, Agree, Neither Agree nor Disagree, Disagree, Don't Know