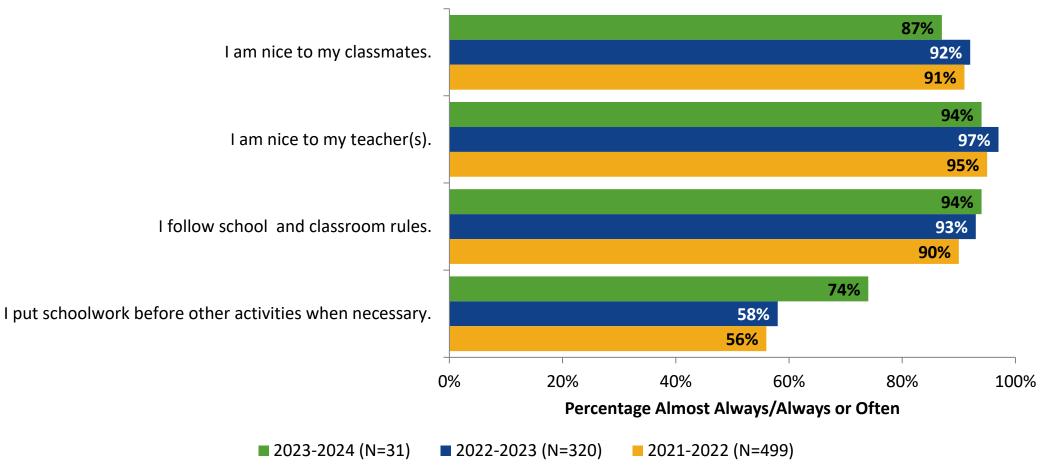

## **Academic Support: Comparison Over Time**

How frequently do you feel the following statements are true?

Answer options: Almost Always/Always, Often, Seldom, Rarely/Never