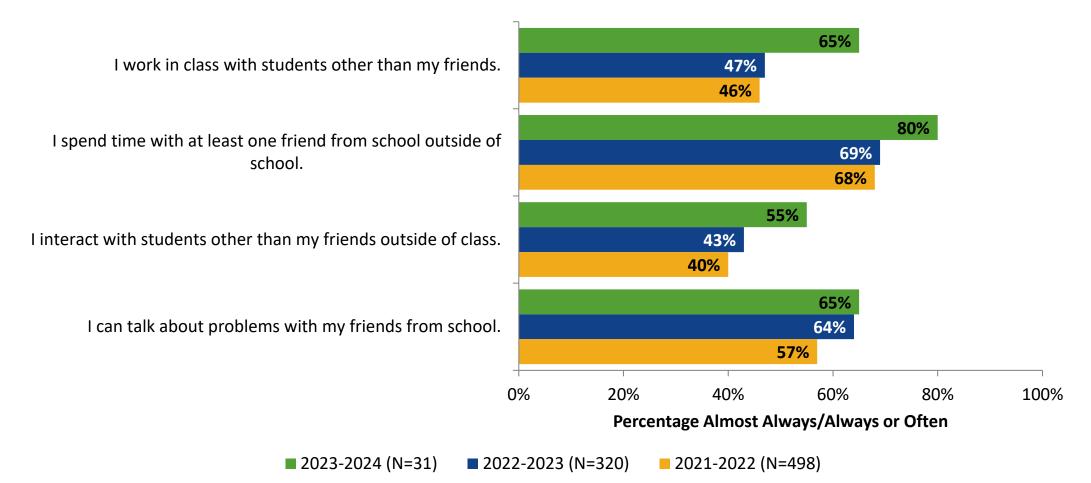

## **Relationships with Peers: Comparison Over Time**

How frequently do you feel the following statement are true?

Answer options: Almost Always/Always, Often, Seldom, Rarely/Never